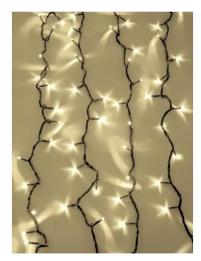

### LED Waterfall Light 2400x3200K white LEDs

LED curtain with waterfall effect

Art. No.: 50499081 GTIN: 4026397505795

## LED Waterfall Light 2400x3200K white LEDs

LED curtain with waterfall effect

#### Features:

- LED light chain with waterfall effect for decorative lighting
- Absolute eyecatcher for any room
- Creates a unique atmosphere
- 3 x 10 meters
- Chaser effect with adjustable speed
- Dimmable
- Easy handling and installation
- Ready for connection with 1.5 m feed line
- Color: white