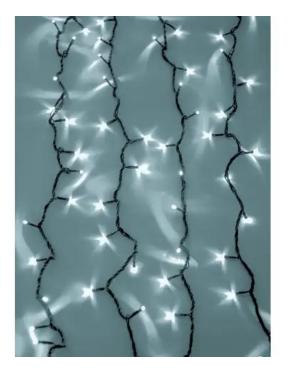

## EUROLITE LED Waterfall Light 2400x6000K white LEDs

LED curtain with waterfall effect

Art. No.: 50499080 GTIN: 4026397505771

#### Features:

- LED light chain with waterfall effect for decorative lighting
- Absolute eyecatcher for any room
- Creates a unique atmosphere
- 3 x 10 meters
- Chaser effect with adjustable speed
- Dimmable
- Easy handling and installation
- Ready for connection with 1.5 m feed line
- 6000 K (white)