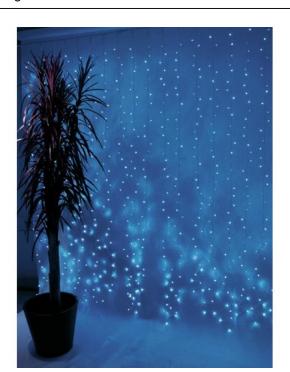

## **EUROLITE LED curtain light 925 blue LEDs**

Designing with light

Art. No.: 50499066 GTIN: 4026397237733

### Features:

- The deco-idea for shop or party-room decoration
- Up to 4 light chains can be connected
- Easy handling and installation
- Ready for connection with power-cable and plug
- Available in 8 colors
- Advantages of LED technology: long life of the LEDs, low power consumption, minimal heat emission, defacto maintenance free with brilliant light radiation

### **Technical specifications:**

| Power supply:      | 230 V AC, 50 Hz |  |
|--------------------|-----------------|--|
| Power consumption: | 115 W           |  |
| LED number:        | 925             |  |
| LED space:         | 8 cm            |  |
| Number of strands: | 25              |  |
| Strand space:      | 15 cm           |  |
| Strand length:     | 3 m             |  |
| LED number/strand: | 37              |  |
| Lightchain width:  | 4.1 m           |  |
| Power cable:       | 1.5 m           |  |