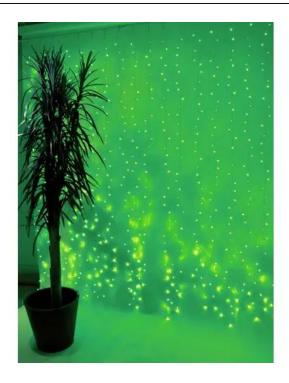

## **EUROLITE LED curtain light 925 green LEDs**

Designing with light

Art. No.: 50499064 GTIN: 4026397237719

### Features:

- The deco-idea for shop or party-room decoration
- Up to 4 light chains can be connected
- Easy handling and installation
- Ready for connection with power-cable and plug
- Available in 8 colors
- Advantages of LED technology: long life of the LEDs, low power consumption, minimal heat emission, defacto maintenance free with brilliant light radiation