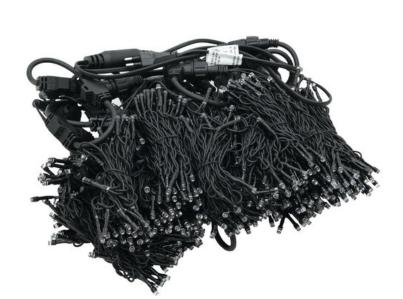

# **EUROLITE LED curtain light 925 x amber LEDs**

LED curtain

Art. No.: 50499058 GTIN: 4026397502664

### Features:

- LED light chain for decorative lighting
- The perfect idea for shop or party room decoration
- 3.5 x 3.6 meters
- Dimmable
- Easy handling and installation
- Serial connection of 4 curtains possible
- Ready for connection with power cable and plug
- Color: amber

### **Technical specifications:**

| Power supply:      | 230 V AC, 50 Hz |
|--------------------|-----------------|
| Power consumption: | 90,00 W         |
| LED number:        | 925             |
| LED number/strand: | 37              |
| LED space:         | 9 cm            |
| Number of strands: | 25              |
| Strand space:      | 15 cm           |
| Serial connection: | 4 curtains      |
| Dimensions (HxW):  | 3.5 x 3.6 m     |