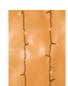

# **EUROLITE LED curtain light 925 x amber LEDs**

LED curtain

Art. No.: 50499058 GTIN: 4026397502664

### Features:

- LED light chain for decorative lighting
- The perfect idea for shop or party room decoration
- 3.5 x 3.6 meters
- Dimmable
- Easy handling and installation
- Serial connection of 4 curtains possible
- Ready for connection with power cable and plug
- Color: amber