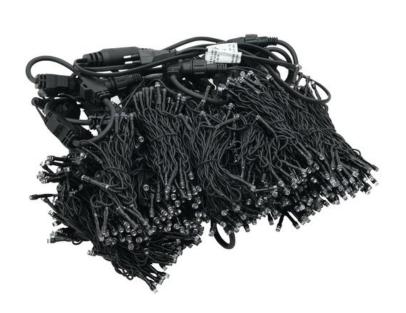

#### Features:

- LED light chain for decorative lighting
- The perfect idea for shop or party room decoration
- 3.5 x 3.6 meters
- Dimmable
- Easy handling and installation
- Serial connection of 4 curtains possible
- Ready for connection with power cable and plug
- Color: blue

#### **Technical specifications:**

| Power supply:      | 230 V AC, 50 Hz |
|--------------------|-----------------|
| Power consumption: | 90,00 W         |
| LED number:        | 925             |
| LED number/strand: | 37              |
| LED space:         | 9 cm            |
| Number of strands: | 25              |
| Strand space:      | 15 cm           |
| Serial connection: | 4 curtains      |
| Dimensions (HxW):  | 3.5 x 3.6 m     |