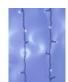

## **EUROLITE LED curtain light 925 x blue LEDs**

LED curtain

Art. No.: 50499056

GTIN: 4026397502626

#### Features:

- LED light chain for decorative lighting
- The perfect idea for shop or party room decoration
- 3.5 x 3.6 meters
- Dimmable
- Easy handling and installation
- Serial connection of 4 curtains possible
- Ready for connection with power cable and plug
- Color: blue