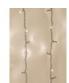

## EUROLITE LED curtain light 925 x 3200K white LEDs

LED curtain

Art. No.: 50499052

GTIN: 4026397502589

#### Features:

- LED light chain for decorative lighting
- The perfect idea for shop or party room decoration
- 3.5 x 3.6 meters
- Dimmable
- Easy handling and installation
- Serial connection of 4 curtains possible
- Ready for connection with power cable and plug
- White (3200 K)

### **Technical specifications:**

| 230 V AC, 50 Hz          |
|--------------------------|
| 90,00 W                  |
| 925                      |
| 37                       |
| 9 cm                     |
| 25                       |
| 15 cm                    |
| 4 curtains               |
| 3.5 x 3.6 m              |
| 9 cm 25 15 cm 4 curtains |