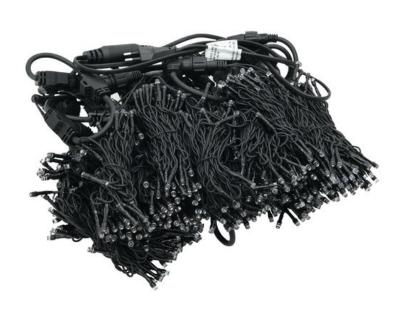

## EUROLITE LED curtain light 925 x 3200K white LEDs

LED curtain

Art. No.: 50499052

GTIN: 4026397502589

#### Features:

- LED light chain for decorative lighting
- The perfect idea for shop or party room decoration
- 3.5 x 3.6 meters
- Dimmable
- Easy handling and installation
- Serial connection of 4 curtains possible
- Ready for connection with power cable and plug
- White (3200 K)

### **Technical specifications:**

| 230 V AC, 50 Hz          |
|--------------------------|
| 90,00 W                  |
| 925                      |
| 37                       |
| 9 cm                     |
| 25                       |
| 15 cm                    |
| 4 curtains               |
| 3.5 x 3.6 m              |
| 9 cm 25 15 cm 4 curtains |