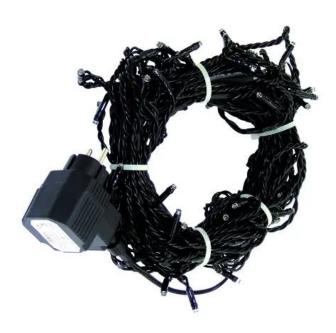

# EUROLITE LED garland 230V with 80 yellow LEDs 22m

Exclusive LED light chain for stylish deco effects!

Art. No.: 50499038

#### Features:

- Light chain with 80 yellow LEDs for decorative lighting
- 12 meters long with 10-meter feed line with power unit
- Available in various colors