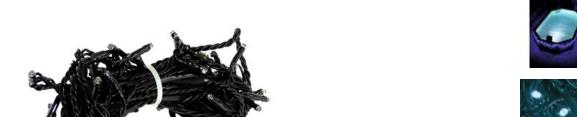

# EUROLITE LED garland 230V with 80 blue LEDs 22m

Exclusive LED light chain for stylish deco effects!

Art. No.: 50499036 GTIN: 4026397215465

#### Features:

- Light chain with 80 blue LEDs for decorative lighting
- 12 meters long with 10-meter feed line with power unit
- Available in various colors