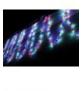

## EUROLITE LED garland 230V 80 RGBY multic. LEDs 22m

Exclusive LED light chain for stylish deco effects!

**Art. No.: 50499035** GTIN: 4026397270099

#### Features:

- Light chain with 80 LEDs in the colors red, green, blue and yellow for decorative lighting
- Intergrated controller for selecting various effects
- 12 meters long with 10-meter feed line with power unit