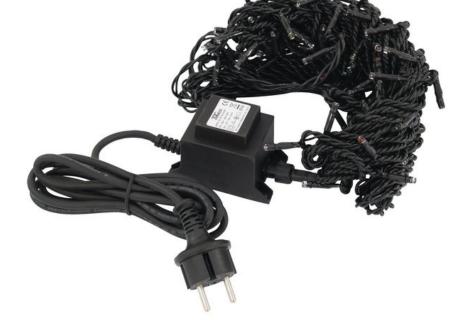

#### Features:

- Light chain with 80 LEDs in the colors red, green, blue and yellow for decorative lighting
- Intergrated controller for selecting various effects
- 12 meters long with 10-meter feed line with power unit

### **Technical specifications:**

| Power supply:        | 230 V AC, 50 Hz                              |
|----------------------|----------------------------------------------|
| Power consumption:   | 10,00 W                                      |
| LED number:          | 80                                           |
| Beam angle:          | 120°                                         |
| Length:              | Feed line 10 m                               |
|                      | Light chain 12 m                             |
| Weight:              | 1.5 kg                                       |
| Legal specifications |                                              |
| Special product:     | Not designed for household room illumination |
| Intended use:        | Show effect lighting                         |
|                      |                                              |