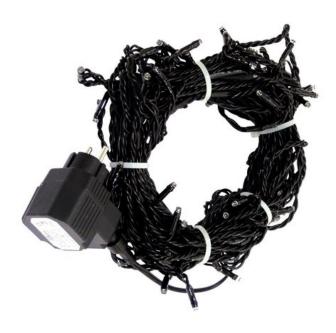

# EUROLITE LED garland 230V with 80 green LEDs 22m

Exclusive LED light chain for stylish deco effects!

Art. No.: 50499034

#### Features:

- Light chain with 80 green LEDs for decorative lighting
- 12 meters long with 10-meter feed line with power unit
- Available in various colors