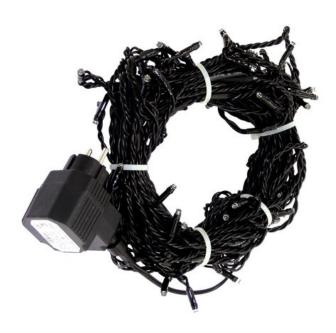

# EUROLITE LED garland 230V with 80 red LEDs 22m

Exclusive LED light chain for stylish deco effects!

Art. No.: 50499032

### Features:

- Light chain with 80 red LEDs for decorative lighting
- 12 meters long with 10-meter feed line with power unit
- Available in various colors

### **Technical specifications:**

| Power supply:        | 230 V AC, 50 Hz                              |
|----------------------|----------------------------------------------|
| Power consumption:   | 10,00 W                                      |
| LED number:          | 80                                           |
| Beam angle:          | 120°                                         |
| Length:              | Feed line 10 m                               |
|                      | Light chain 12 m                             |
| Weight:              | 1.5 kg                                       |
| Legal specifications |                                              |
| Special product:     | Not designed for household room illumination |
| Intended use:        | Show effect lighting                         |