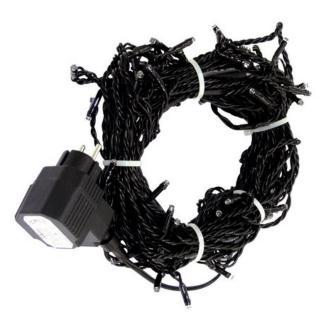

### EUROLITE LED garland 230V 80 warm white LEDs 22m

Exclusive LED light chain for stylish deco effects!

#### Features:

- Advantages of LED technology: long life, low power consumption, minimal heat emission, defacto maintenance free with brilliant light radiation

- Long LED life
- 10 meters feed line (incl. plug & transformer)
- 12 meters LED light chain

#### Technical specifications:

| 230 V AC, 50 Hz  |                                                             |
|------------------|-------------------------------------------------------------|
| 10,00 W          |                                                             |
| 80               |                                                             |
| 120°             |                                                             |
| Feed line 10 m   |                                                             |
| Light chain 12 m |                                                             |
| 1.5 kg           |                                                             |
|                  | 10,00 W<br>80<br>120°<br>Feed line 10 m<br>Light chain 12 m |