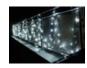

## EUROLITE LED garland 230V 80 cold white LEDs 22m

Exclusive LED light chain for stylish deco effects!

Art. No.: 50499030

#### Features:

- Light chain with 80 cold white LEDs for decorative lighting
- 12 meters long with 10-meter feed line with power unit
- Available in various colors