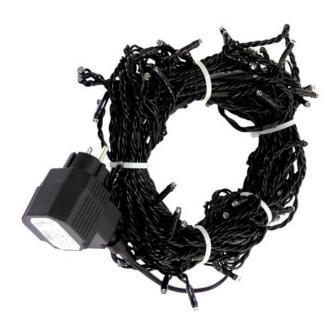

## EUROLITE LED garland 230V 80 cold white LEDs 22m

Exclusive LED light chain for stylish deco effects!

Art. No.: 50499030

#### Features:

- Light chain with 80 cold white LEDs for decorative lighting
- 12 meters long with 10-meter feed line with power unit
- Available in various colors