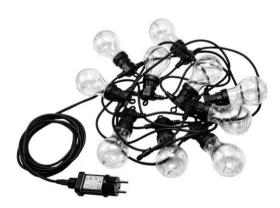

# LED BL-10 Lounge Decoration Light Chain

Weather-proof vintage light chain with 10 LED lamps

**Art. No.: 50499024** GTIN: 4026397608892

#### Features:

- Energy-saving outdoor light chain with 10 LED lamps in a classic light bulb design
- This light chain shines warm white and is the perfect way to light up your balcony, patio or garden
- 10 transparent, nearly indestructible plastic bulbs with 5 LEDs each
- Long lifetime and low heat
- Splash-proof for outdoor applications (IP44)
- Attachment hooks
- Sturdy black rubber cable
- Distance between the lamps: 50 cm
- 5 powerful LEDs warm white (WW)
- Suitable for outdoor use IP44
  Package contents
- 1 x device, 1 x external mains adapter, 1 x user manual