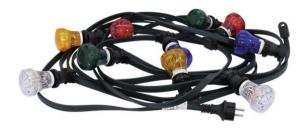

#### Features:

- Light chain with 10 E-27 sockets for amazing strobe effects
- Incl. 10 strobe lamps in various colors
- Splash-proof for outdoor applications (IP44)
- Creates the right mood in the party room, on the balcony or the terrace
- Energy-saving
- 10 m long with 150-cm connection cable with plug
- Distance between lamps: 85 cm