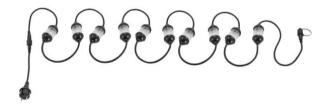

### **LED BSL-10 Belt Strobe Chain**

LED light chain with strobe effect

**Art. No.: 50499018** GTIN: 4026397490299

#### Features:

- Lantern light chain with white LEDs for amazing strobe effects
- Splash-proof for outdoor applications (IP44)
- Creates the right mood in the party room, on the balcony or the terrace
- Energy-saving
- 10 m long with 150-cm connection cable with plug
- Distance between lanterns: 100 cm
- 10 powerful LEDs cold white (CW)
- Control via stand-alone
- Suitable for outdoor use IP44