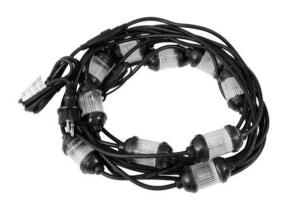

### **BSL-10 Belt Strobe Chain**

Light chain (IP44) with 10 alternately flashing strobe units

## **BSL-10 Belt Strobe Chain**

Light chain (IP44) with 10 alternately flashing strobe units

#### Features:

- Light chain with 10 white lamps for amazing strobe effects
- Splash-proof for outdoor applications (IP44)
- Creates the right mood in the party room, on the balcony or the terrace
- Energy-saving
- 10 m long with 150-cm connection cable with plug
- Distance between lamps: 100 cm
- Strobe effect
- Control via stand-alone
- Suitable for outdoor use IP44