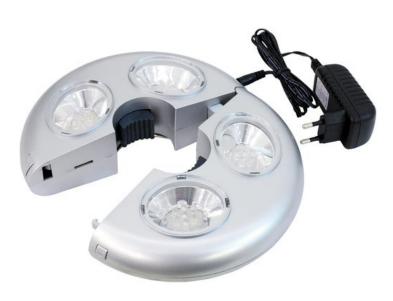

## EUROPALMS Umbrella Light with Snap Ring, cold white

Lighting effect for patio or rain umbrellas

Art. No.: 50498692 GTIN: 4026397405507

#### Features:

- Out of the ordinary deco effect with white LEDs
- Absolute eyecatcher for patio umbrellas on a warm summer evening
- Self-adjusting clamp to lock onto umbrella poles sized up to 50 mm in diameter
- Equipped with 28 white LEDs
- On/off switch
- Silver-colored plastic housing
- Cordless operation with 4 mignon batteries (AA) (not supplied) or mains operation via included 6
  V DC power unit
- Mounting also via hinged metal brackets or a wall eyelet possible
- 28 powerful LEDs cold white (CW)

### **Technical specifications:**

| Power supply:      | 230 V AC, 50 Hz<br>6 V DC           |
|--------------------|-------------------------------------|
| Power consumption: | 3 W                                 |
| Battery:           | 4 x Mignon (AA) (not included)      |
| LED:               | 28 x cold white (CW)                |
| Housing color:     | Silver                              |
| Dimensions:        | Height: 20 cm<br>Diameter: Ø 5,5 cm |