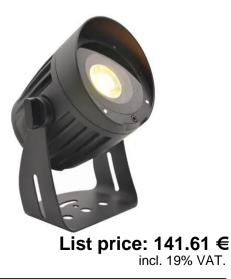

### LED Outdoor Spot 18W WW with stake

Weather-proof LED spotlight (IP65) with 18 W LED, incl. IR remote control, frost filter & ground stake

## LED Outdoor Spot 18W WW with stake

Weather-proof LED spotlight (IP65) with 18 W LED, incl. IR remote control, frost filter & ground stake

### Features:

- Additional frost filter provides a wide, soft and homogeneous light
- 1 powerful LED 18 W SMD 5050 warm white (WW)
- The device is cooled by passive convection cooling
- Control via IR remote control
- Flicker-free
- Easy installation
- With a beam angle of 8°
- Good color rendering index (CRI)
- With mounting bracket
- Suitable for outdoor use IP65
- Silent operation
- Dimmer electronic
- With pressure compensation membrane
- CREE LED installed
- For application areas such as: Clubs/dancing school; Trade fair and shop fitting; installation; restaurants, bars and hotels