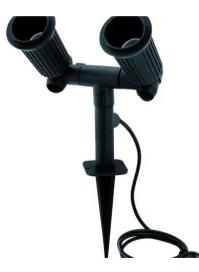

### Twin landscape spot with stake

Small garden light

#### Features:

- Static plastic spot
- For architectural lighting or garden illumination
- Adjustment possibilities for horizontal and vertical tilt
- Fixation screws at joint and stake
- When installing the lamp, a rubber sealing ring fits itself around the lamp and seals almost perfectly
- Splash-proof construction for outdoor use
- For 2 x PAR-20 E-27 lamps with maximum 80W
- Available in single or double spot versions