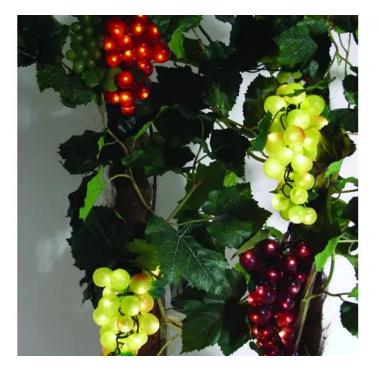

## EUROLITE Multicolor grapes 230V w. contr.

Unique grapevine lightchain

#### Features:

- Decoration element e.g. for wine festivals, fall decoration, restaurants, party-rooms, etc.
- 120 lamps create a pleasant atmosphere
- 7 integrated programs
- Low power consumption
- Made of synthetic and textile material
- Available in 3 different colors