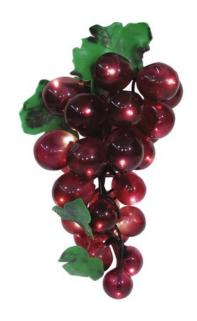

# **EUROLITE Purple grapes 230V w. controller**

Unique grapevine lightchain

**Art. No.: 50498536** GTIN: 4026397169430

#### Features:

- Decoration element e.g. for wine festivals, fall decoration, restaurants, party-rooms, etc.
- 120 lamps create a pleasant atmosphere
- 7 integrated programs
- Low power consumption
- Made of synthetic and textile material
- Available in 3 different colors