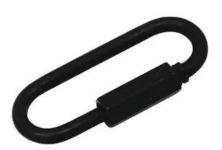

# **EUROLITE Quick Link Type B-90 black**

Quick link GTIN: 4026397431339

### Features:

- Form B (long)
- Galvanized
- Identification number: 90
- Stamp: DIN 56927 B 90
- Test report according to DIN EN 10204 as download
- Complies with DIN 56927:2009-03

## **Technical specifications:**

| Maximum load WLL (5-fold): | 180 kg                                 |  |
|----------------------------|----------------------------------------|--|
| Standard:                  | DIN 56927:2009-03,                     |  |
| Shape:                     | B - big opening                        |  |
| Opening:                   | 0-11,5 mm                              |  |
| Dimensions:                | Length: 4,50 cm<br>Diameter: Ø 0,40 cm |  |
| Weight:                    | 0,01 kg                                |  |