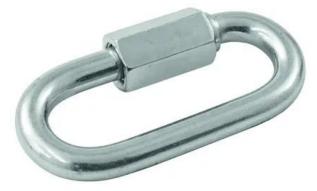

## EUROLITE Quick Link Type A-350

Quick link

Art. No.: 5030164B GTIN: 4026397498776

### **Technical specifications:**

| Maximum load WLL (10-fold): | 350 kg              |  |
|-----------------------------|---------------------|--|
| Standard:                   | DIN 56927:2009-03,  |  |
| Shape:                      | A - small opening   |  |
| Material:                   | Steel, zinc-plated  |  |
| Opening:                    | 0-8,5 mm            |  |
| Dimensions:                 | Length: 5,80 cm     |  |
|                             | Diameter: Ø 0,80 cm |  |
| Weight:                     | 0,08 kg             |  |