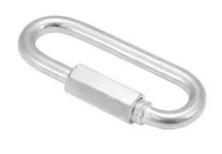

# **EUROLITE Quick Link Type B-550**

Official quick link

Art. No.: 50301636 GTIN: 4026397495157

### Features:

- Form B (long)
- Galvanized
- Identification number: 550
- Stamp: DIN 56927 B 550
- Test report according to DIN EN 10204 as download
- Complies with DIN 56927:2009-03

## **Technical specifications:**

| Maximum load WLL (5-fold): | 1100 kg                         |  |
|----------------------------|---------------------------------|--|
| Standard:                  | DIN 56927:2009-03,              |  |
| Shape:                     | B - big opening                 |  |
| Opening:                   | 0-20,5 mm                       |  |
| Dimensions:                | Length: 8,50 cm<br>Width: 11 cm |  |
|                            | Depth: 4,40 cm                  |  |
|                            | Diameter: Ø 1 cm                |  |
| Weight:                    | 0,15 kg                         |  |