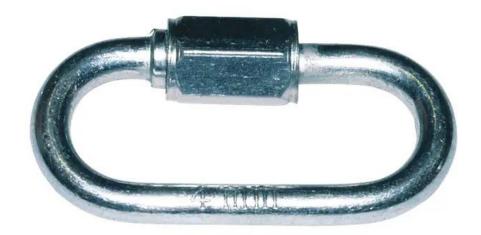

## EUROLITE Quick link w/screw cap 8mm f.mball -150cm

Quick link with screw cap

Art. No.: 50301634 GTIN: 4026397118537

#### Features:

- For a safe installation of your mirror ball
- 8 mm
- Suitable for installing mirror balls up to a maximum diameter of 100 cm
- Must not be used for safety bonds!