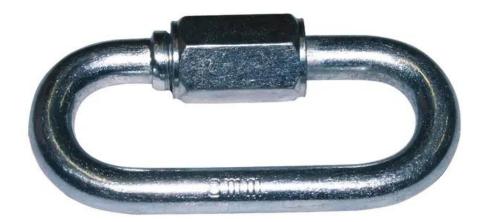

## EUROLITE Quick link w/screw cap 4mm f.mball -40cm

Quick link with screw cap

Art. No.: 50301630 GTIN: 4026397118513

### Features:

- For a safe installation of your mirror ball
- 4 mm
- Suitable for installing mirror balls up to a maximum diameter of 40 cm
- Must not be used for safety bonds!