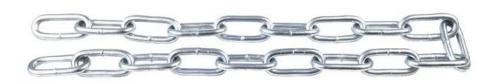

## EUROLITE Link Chain 8mm, WLL 400kg, 1m

Stop chain GTIN: 4026397223002

List price: 12.5 €

incl. 19% VAT.

## Features:

Link chain for a safe installation of your load

## **Technical specifications:**

| Maximum load BGV C1 (8-fold): | 200 kg                                |  |
|-------------------------------|---------------------------------------|--|
| Maximum load WLL (4-fold):    | 400 kg                                |  |
| Color:                        | Silver, zinc-plated                   |  |
| Dimensions:                   | Length: 100 cm<br>Diameter: Ø 0,80 cm |  |
| Weight:                       | 1,04 kg                               |  |
| Chain link                    |                                       |  |
| Dimensions:                   | Length: 6,80 cm<br>Width: 3,20 cm     |  |