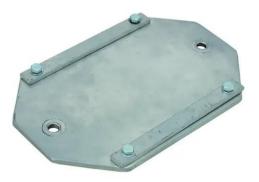

#### **EUROLITE Mounting Plate for MD-2010**

Practical mount

- Truss mount for one EUROLITE MD-2010 mirrorball motor
- The mirrorball motor is easily clamped on the truss mount
- Made in Europe