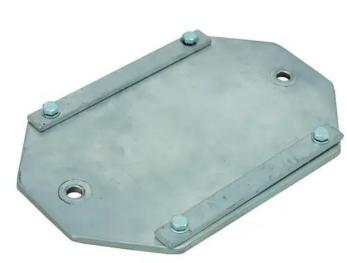

#### EUROLITE Mounting Plate for MD-2010

Practical mount

- Truss mount for one EUROLITE MD-2010 mirrorball motor
- The mirrorball motor is easily clamped on the truss mount
- Made in Europe

#### EUROLITE Mounting Plate for MD-2010

| Maximum load BGV C1 (8-fold): | 30 kg          |
|-------------------------------|----------------|
| Maximum load WLL (4-fold):    | 60 kg          |
| Dimensions:                   | Width: 28 cm   |
|                               | Depth: 20 cm   |
|                               | Height: 2,5 cm |