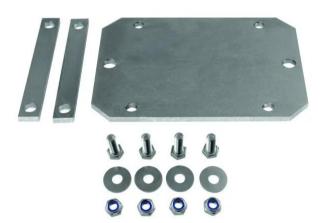

### EUROLITE Mounting Plate MD-1015/MD-1030/MD-1515

Practical mount

- Truss mount for one EUROLITE MD-1515/MD-1030/MD-1015 mirrorball motor
- The mirrorball motor is easily clamped on the truss mount
- Made in Europe

#### **EUROLITE Screw Set for MD Mounting Plates**

Complete set (4 x screw, 4 x nut, 4 x washer)

- Screw: Hexagon screw M8 x25 DIN933 galvanized
- Nut: Self-locking nut class 8 M8 DIN 934 electrogalvanized
- Washer: size 8.4 DIN125 electrogalvanized