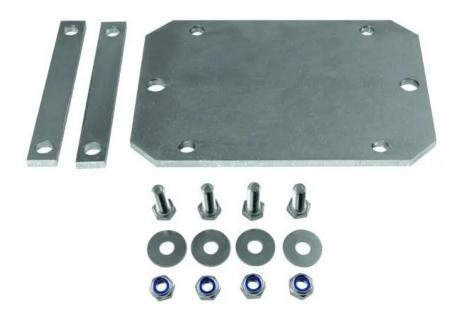

### EUROLITE Mounting Plate MD-1015/MD-1030/MD-1515

Practical mount

- Truss mount for one EUROLITE MD-1515/MD-1030/MD-1015 mirrorball motor
- The mirrorball motor is easily clamped on the truss mount
- Made in Europe

#### **EUROLITE Screw Set for MD Mounting Plates**

Complete set (4 x screw, 4 x nut, 4 x washer)

- Screw: Hexagon screw M8 x25 DIN933 galvanized
- Nut: Self-locking nut class 8 M8 DIN 934 electrogalvanized
- Washer: size 8.4 DIN125 electrogalvanized

#### EUROLITE Mounting Plate MD-1015/MD-1030/MD-1515

| Maximum load WLL (4-fold): | 24 kg        |
|----------------------------|--------------|
| Material:                  | Steel        |
| Dimensions:                | Width: 16 cm |
|                            | Depth: 13 cm |
|                            | Height: 1 cm |
| Weight:                    | 0,91 kg      |

## **EUROLITE Screw Set for MD Mounting Plates**

Weight: 0,10 kg