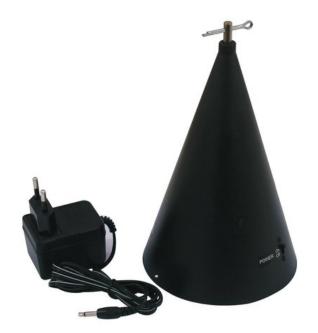

#### Features:

- Suitable for driving mirror balls up to a maximum weight of 1 kg
- This weight corresponds with a diameter of 20 cm for the EUROLITE mirror balls
- 1 rotation per minute
- Operated via battery or optional power unit
- Suitable battery: Mono D, 1.5 V
- Power unit not included in the delivery
- For professional use, e.g. in discotheques and in public places, the EN DIN 15560 norms have to be considered

#### **Technical specifications:**

| Maximum load:                 | 1 kg                                                |
|-------------------------------|-----------------------------------------------------|
| Power supply:                 | via 1 x 1.5 V Mono D battery or optional power unit |
| Maximum load:                 | 1 kg                                                |
| Max. diameter of mirror ball: | 20 cm (EUROLITE)                                    |
| Rotation-speed:               | approx. 17 RPM                                      |
| Diameter:                     | 42 mm                                               |
| Height:                       | 170 mm                                              |
| Weight:                       | 0.1 kg                                              |