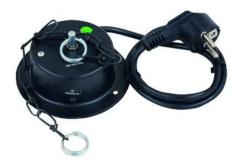

## **MD-1015 Rotary Motor with plug**

Motor for mirror balls up to 30 cm with 1.5 RPM

Art. No.: 50301150 GTIN: 4026397223774

List price: 16.54 €

#### Features:

- The maximum load always means the mirror ball weight including chains and the fixation material
- 1,5 rotations per minute
- The motor always has to be installed with a secondary safety attachment
- Before taking into operation for the first time, the installation has to be approved by an expert
- Suitable for a mirror ball with a diameter of up to 30 cm
- For application areas such as: Clubs/dancing school Package contents
- 1 x motor, 1 x chain, 3 x mounting material, 3 x screw, 1 x user manual