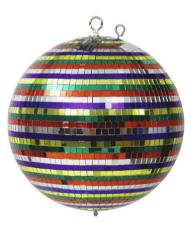

### Mirror ball 30cm Multicolor

Safety mirror ball with facets in multicolor

## Mirror ball 30cm Multicolor

Safety mirror ball with facets in multicolor