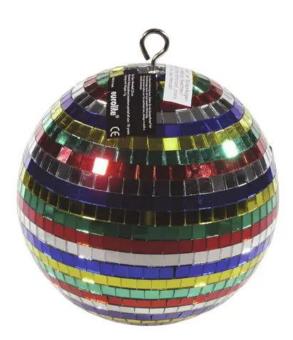

## **EUROLITE Mirror Ball 20cm Multicolor**

Mirror ball with multicolored glass mirror facets

#### Features:

- Exact alignment of the genuine glass mirror facets
- Excellent workmanship
- Mounting eye included
- Delivery without motor

#### **Technical specifications:**

| Standing/fixation: | Eyelet            |  |
|--------------------|-------------------|--|
| Color:             | Multicolor        |  |
| Dimensions:        | Diameter: Ø 20 cm |  |
| Weight:            | 0,60 kg           |  |