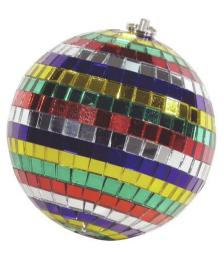

### **Mirror Ball 10cm Multicolor**

Mirror ball with multicolored glass mirror facets

## **Mirror Ball 10cm Multicolor**

Mirror ball with multicolored glass mirror facets