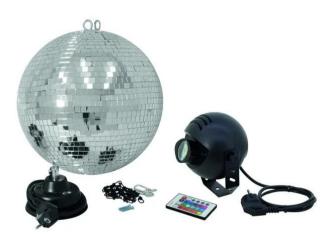

## eurolite®

# Mirror Ball Set 30cm with LED RGB Spot RC

Set with motor, mirror ball, chain, color pinspot and IR remote

**Art. No.: 50101862** GTIN: 4026397446142

#### Features:

- 2 Mirrorball chains 33 cm
- Manual color selection, color change, color fade, brightness adjustment and strobe effect
- Memory function saves last setting when switching off spotlight
- 1 powerful LED 9 W high-power 3in1 TCL RGB
- Strobe effect
- Control via IR remote control motor
- Control via stand-alone Package contents
- 1 x mirror ball, 1 x motor, 2 x chain, 3 x screw, 4 x chain link, 1 x spotlight, 1 x remote control, 1 x battery, 1 x adapter cable, 1 x jack cable, 1 x user manual