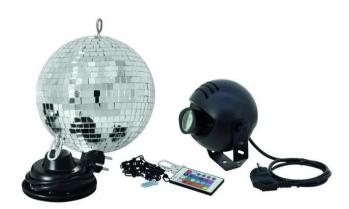

# Mirror Ball Set 20cm with LED RGB Spot RC

Set with motor, mirror ball, chain, color pinspot and IR remote

**Art. No.: 50101857** GTIN: 4026397446081

#### Features:

- Memory function saves last setting when switching off
- Color selection manual; color change adjustable; color fade adjustable; Dimmer electronic
- Strobe effect
- For application areas such as: Party room spotlight
- 1 powerful LED 9 W SMD 3in1 TCL RGB
- Control via IR remote control
- Silent operation
  Package contents
- 1 x mirror ball, 1 x motor, 1 x spotlight, 1 x receiver, 1 x remote control, 1 x chain, 3 x screw, 1 x user manual