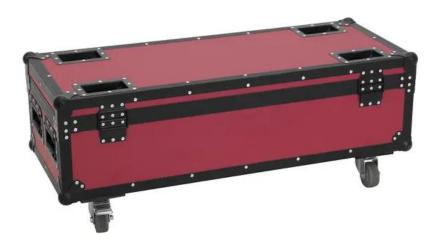

## **ROADINGER Flightcase 4x LED Umbrella**

Trunk case with castors

**Art. No.: 42111100** GTIN: 4026397647204

**List price: 355.81 €** 

incl. 19% VAT.

## Features:

- With 4 device compartments
- High-quality workmanship with plywood multi-layer glued 7 mm, red, laminated
- Interior with foam padding
- Aluminum profile frames 30mm with rounded edges
- 4 hinged, chromium plated case handles
- 2 chrome tip-over locks
- 2 high-quality butterfly locks
- 4 castors with 2 locking brakes
- 4 built-in stacking trays in the cover
- For further information about this product, please refer to the Data Sheet under "Downloads"