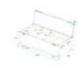

## Features:

- With 4 device compartments
- High-quality workmanship with plywood multi-layer glued 7 mm, red, laminated
- Interior with foam padding
- Aluminum profile frames 30mm with rounded edges
- 4 hinged, chromium plated case handles
- 2 chrome tip-over locks
- 2 high-quality butterfly locks
- 4 castors with 2 locking brakes
- 4 built-in stacking trays in the cover
- For further information about this product, please refer to the Data Sheet under "Downloads"

## **Technical specifications:**

| Maximum load:            | 100 kg                                                                     |
|--------------------------|----------------------------------------------------------------------------|
| Aluminum profile frames: | 30 mm                                                                      |
| Case handle:             | 4 pc/pcs                                                                   |
| Stop hinge:              | 2 pc/pcs                                                                   |
| Lock:                    | Butterfly lock: 2 pc/pcs                                                   |
| Transport aid:           | 4 x castors with 2 locking brakes 4 x built-in stacking trays in the cover |
| Material:                | Plywood multi-layer glued, 7 mm                                            |

| Color:                 | Red, laminated            |
|------------------------|---------------------------|
| Accessory compartment: | 98,5 cm x 12,5 cm x 20 cm |
| Device compartment:    | 18,5 cm x 24 cm x 20 cm   |
| Inside dimensions:     | 92,5 cm x 36,5 cm x 20 cm |
| Dimensions:            | Width: 104 cm             |
|                        | Depth: 43 cm              |
|                        | Height: 41 cm             |
| Weight:                | 18,50 kg                  |