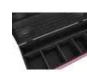

## Features:

- With 4 device compartments
- High-quality workmanship with plywood multi-layer glued 7 mm, red, laminated
- Interior with foam padding
- Aluminum profile frames 30mm with rounded edges
- 4 hinged, chromium plated case handles
- 2 chrome tip-over locks
- 2 high-quality butterfly locks
- 4 castors with 2 locking brakes
- 4 built-in stacking trays in the cover
- For further information about this product, please refer to the Data Sheet under "Downloads"

## **Technical specifications:**

| Maximum load:            | 100 kg                                                                     |
|--------------------------|----------------------------------------------------------------------------|
| Aluminum profile frames: | 30 mm                                                                      |
| Case handle:             | 4 pc/pcs                                                                   |
| Stop hinge:              | 2 pc/pcs                                                                   |
| Lock:                    | Butterfly lock: 2 pc/pcs                                                   |
| Transport aid:           | 4 x castors with 2 locking brakes 4 x built-in stacking trays in the cover |
| Material:                | Plywood multi-layer glued, 7 mm                                            |

| Color:                 | Red, laminated            |
|------------------------|---------------------------|
| Accessory compartment: | 98,5 cm x 12,5 cm x 20 cm |
| Device compartment:    | 18,5 cm x 24 cm x 20 cm   |
| Inside dimensions:     | 92,5 cm x 36,5 cm x 20 cm |
| Dimensions:            | Width: 104 cm             |
|                        | Depth: 43 cm              |
|                        | Height: 41 cm             |
| Weight:                | 18,50 kg                  |