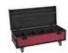

## **ROADINGER Flightcase 4x LED Umbrella**

Trunk case with castors

**Art. No.: 42111100** GTIN: 4026397647204

**List price: 355.81 €** 

incl. 19% VAT.

## Features:

- With 4 device compartments
- High-quality workmanship with plywood multi-layer glued 7 mm, red, laminated
- Interior with foam padding
- Aluminum profile frames 30mm with rounded edges
- 4 hinged, chromium plated case handles
- 2 chrome tip-over locks
- 2 high-quality butterfly locks
- 4 castors with 2 locking brakes
- 4 built-in stacking trays in the cover
- For further information about this product, please refer to the Data Sheet under "Downloads"