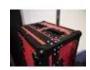

## **ROADINGER Flightcase 4x LED Umbrella**

Trunk case with castors

**Art. No.: 42111100** GTIN: 4026397647204

**List price: 355.81 €** 

incl. 19% VAT.

## Features:

- With 4 device compartments
- High-quality workmanship with plywood multi-layer glued 7 mm, red, laminated
- Interior with foam padding
- Aluminum profile frames 30mm with rounded edges
- 4 hinged, chromium plated case handles
- 2 chrome tip-over locks
- 2 high-quality butterfly locks
- 4 castors with 2 locking brakes
- 4 built-in stacking trays in the cover
- For further information about this product, please refer to the Data Sheet under "Downloads"