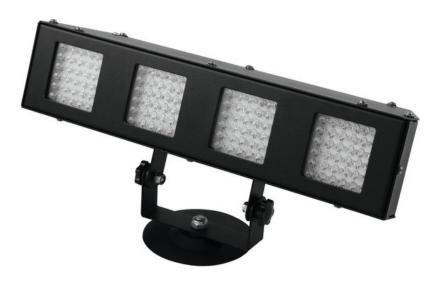

### EUROLITE LED KRF-144 4-Channel Light Bar

Complete 4-channel LED lighting effect device with RGBY

Art. No.: 42110250 GTIN: 4026397494914

#### Features:

- Equipped with 144 x 5 mm LEDs: 36 LEDs per channel, each channel one color
- Comfortable setting via control board with LED display and four operating buttons
- Sound-control via built-in microphone
- Microphone-sensitivity adjustable via rotary control
- Chaser-speed adjustable via Control-Board
- Functions: Static colors, sound control, internal programs, dimmer and strobe effect
- Memory Function
- Hanging as well as standing installation possible
- Locking possibility at the mounting bracket
- Switch-mode power supply, automatic power supply adaption between 110 and 240 Volts without power selector
- Ready for connection via enclosed IEC power cord with safety-plug

#### **Technical specifications:**

| Power supply:      | 100-240 V AC, 50/60 Hz  |  |
|--------------------|-------------------------|--|
| Power consumption: | 16,00 W                 |  |
| Dimensions:        | Length: 34,5 cm         |  |
|                    | Depth: 9,5 cm           |  |
|                    | Height: 15,5 cm         |  |
| Sound-control:     | via built-in microphone |  |
| Type of LED:       | 5 mm                    |  |