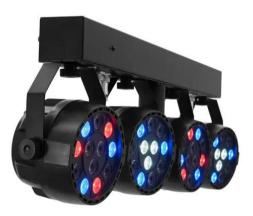

### Features:

- Complete LED light set with four compact LED spots
- Crossbar with integrated DMX control unit and stand sleeve
- Suited for installation on a speaker stand (not included) or truss
- Ultra-light ideally suited for mobile use
- Comes pre-assembled with practical transport bag
- 12 bright 1 W LEDs (3 x R, 3 x G, 3 x B, 3 x W) per spot
- Movable and tiltable spotlights
- DMX-controlled operation or stand-alone operation with Master/Slave function
- Via DMX, each spot can be controlled individually
- Additional controlling possibility via the EUROLITE IR-30 remote control, included in delivery
- Addressing and setting via control panel with 4-digit LED display
- Functions: RGBW color mixture, color presets, built-in programs, strobe effect with variable speed, dimmer, Master/Slave operation
- Black lacquered metal version
- IEC terminals for power linking up to 8 units
- 12 powerful LEDs 1 W high-power R/G/B/W<BR> spots controlled separately