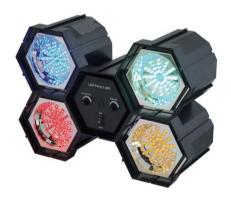

### LED light module set RFL-4,4 CH

Modular chaser in LED design

Art. No.: 42110170 GTIN: 4026397331066

#### LED light module set RFL-4,4 CH

Modular chaser in LED design

**Art. No.: 42110170** GTIN: 4026397331066

#### Features:

- Controller module with plug-on power unit, On/Off swith, microphone, sensitivity control and speed control
- 4 light modules each having 47 LEDs radially arranged in the colors: red / yellow / blue / green
- Sound-control via built-in microphone
- Advantages of LED technology: long life of the LEDs, low power consumption, minimal heat emission, defacto maintenance free with brilliant light radiation