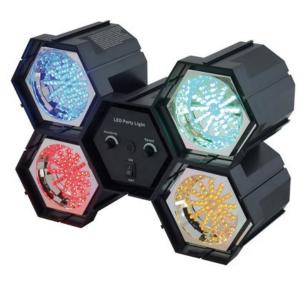

# EUROLITE LED light module set RFL-4,4 CH

Modular chaser in LED design

eurolite

Art. No.: 42110170 GTIN: 4026397331066

#### Features:

- Controller module with plug-on power unit, On/Off swith, microphone, sensitivity control and speed control
- 4 light modules each having 47 LEDs radially arranged in the colors: red / yellow / blue / green
- Sound-control via built-in microphone
- Advantages of LED technology: long life of the LEDs, low power consumption, minimal heat emission, defacto maintenance free with brilliant light radiation

#### **Technical specifications:**

| Power supply:           | 230 V AC, 50 Hz                                 |
|-------------------------|-------------------------------------------------|
| Power consumption:      | 10,00 W                                         |
| Dimensions:             | Width: 35 cm                                    |
|                         | Depth: 14,5 cm                                  |
|                         | Height: 24,5 cm                                 |
|                         | via DC 12 V power-unit included in the delivery |
| Sound-control:          | via built-in microphone                         |
| LED number:             | 188                                             |
| Dimensions (L x W x H): | 350 x 145 x 245 mm                              |
| Weight:                 | 1.5 kg                                          |
| Legal specifications    |                                                 |