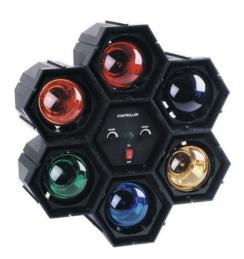

#### Features:

- Chaser in modular form
- Easy slip-in system for individual shapes and colors
- Chaser-speed adjustable via Speed control
- Sound-control via built-in microphone
- Microphone-sensitivity adjustable via Music control
- Controller with power-cable and euro-plug
- 230 V/60 W E-27 lamps already installed
- Attention: Remove the wrapping material around the lamps before operating this device!
- The device is cooled by cooling fan
- Control via stand-alone