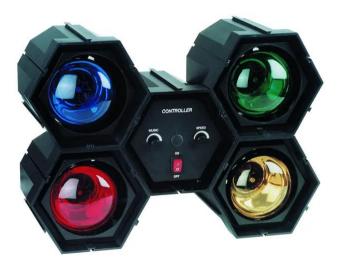

### **RFL-4 Light Module Set**

Complete 4-channel lighting effect device

## **RFL-4 Light Module Set**

Complete 4-channel lighting effect device

#### Features:

- Chaser in modular form
- Easy slip-in system for individual shapes and colors
- Chaser-speed adjustable via Speed control
- Sound-control via built-in microphone
- Microphone-sensitivity adjustable via Music control
- Controller with power-cable and euro-plug
- 230 V/60 W E-27 lamps already installed
- Attention: Remove the wrapping material around the lamps before operating this device!