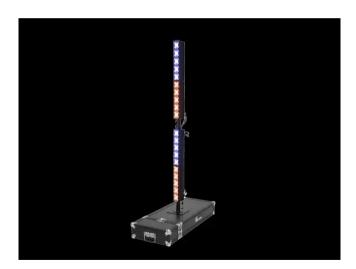

### **LED Pixel Tower**

Multifunctional vertical light effect with mounting option on the supplied case

Art. No.: 42109900 GTIN: 4026397657128

List price: 1188.81 € incl. 19% VAT.

#### Features:

- Every LED bar can be manually rotated centrally at the joint
- Connection between the two LED bars can be extended spatially at will via P-Con and 3-pin XLR cables
- 80 powerful LEDs 0,3 W SMD 5050 warm white (WW)<BR>4 segments controlled separately
- 20 powerful LEDs 15 W high-power 4in1 QCL RGBW (homogenous color mix)<BR> LEDs controlled separately
- Dimmer electronic; color blend stepless; color change adjustable; colors preset
- Strobe effect
- 96 integrated show programs
- The device is cooled by passive convection cooling
- Control via DMX; sound to light via microphone; QuickDMX via USB (optional); W-DMX by wireless solution via USB (optional); CRMX by LumenRadio via USB (optional); IR remote control; stand-alone
- With a beam angle of 8°
- TV spigot
- Silent operation