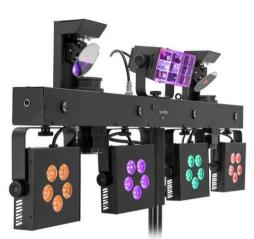

# LED KLS Scan Pro Next FX Compact Light Set

Compact bar with derby, spots, scanners, UV effect, QuickDMX port and bag

**Art. No.: 42109898** GTIN: 4026397713138

List price: 1307.81 € incl. 19% VAT.

## LED KLS Scan Pro Next FX Compact Light Set

Compact bar with derby, spots, scanners, UV effect, QuickDMX port and bag

**Art. No.: 42109898** GTIN: 4026397713138

#### Features:

- Heart gobo for romantic occasions
- Positioning within TILT
- Gobo wheel with static gobos, 7 gobos and open
- Color wheel; gobo wheel with static gobos
- Color wheel with 7 dichroic filters plus open
- 20 integrated show programs
- Program selection; Dimmer electronic; color blend stepless
- Strobe effect; multi beam effect; UV effect
- Control via stand-alone; sound to light via microphone; master/slave function; IR remote control; DMX; QuickDMX via USB (optional); W-DMX by wireless solution via USB (optional); CRMX by LumenRadio via USB (optional); wireless footswitch (optional); quick select potentiometer for brightness
- Flicker-free
- OLED display
- Mains input and output for power linking up to 8 units