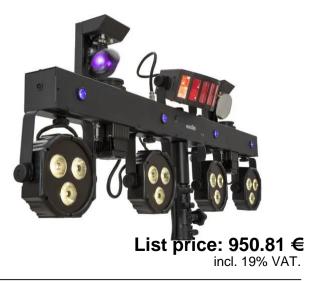

## LED KLS Scan Next FX Compact Light Set

Compact bar with derby, spots, scanners, UV effect, QuickDMX port and bag

#### Features:

- Crossbar with integrated DMX control unit and TV spigot for tripod installation
- When fog is used, this effect becomes especially attractive
- Positioning within TILT
- Color wheel; gobo wheel with static gobos
- 20 integrated show programs
- Control via DMX; IR remote control; sound to light via microphone; stand-alone; master/slave function; wireless footswitch (optional); QuickDMX via USB (optional); W-DMX by wireless solution via USB (optional); CRMX by LumenRadio via USB (optional)
- OLED display
- For application areas such as: Rental; small rental; wedding/gala/events; mobile use; mobile djs / entertainer
- Mains input and output for power linking up to 8 units
- Color wheel with 8 dichroic filters plus open<BR>half colors selectable